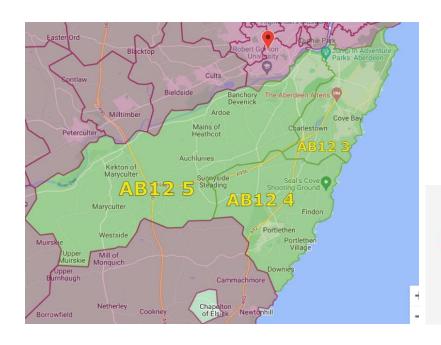

# Cove, Portlethen, Kincorth

**CUT-OFF DATE DELIVERY START** 

Tue 18 Apr Mon 8 May

Tue 26 Sep Mon 16 Oct

Sectors selected:

3

Volume:

12740

AB12 3 Cove, Altens, Nigg 4420 homes

AB12 4 Portlethen, Findon, Downies 4030 homes

AB12 5 Kincorth, Banchory Devenick, Maryculter 4290 homes

<sup>\*</sup>numbers correct as at 25/09/2022