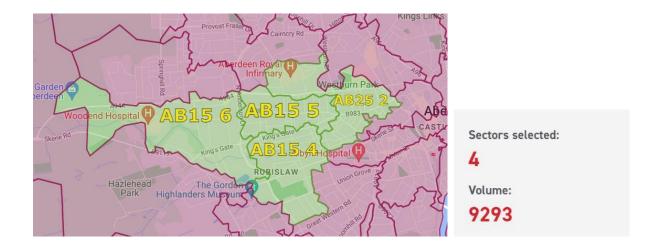

# West End, Rosemount, Midstocket

**CUT-OFF DATE DELIVERY START** 

Tue 29 Aug Mon 18 Sep

AB15 4 Queen's Road, Rubislaw 2218 homes

AB15 5 Midstocket 1407 homes

AB15 6 King's Gate, Woodend, Summerhill 3347 homes

AB25 2 Rosemount, Westburn, Foresterhill 2321 homes

<sup>\*</sup>numbers correct as at 25/09/2022