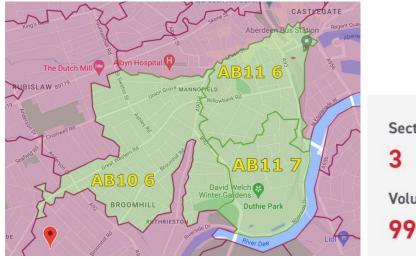

#### Great Western Road, Broomhill, Ferryhill, Union St (south)

**CUT-OFF DATE DELIVERY START** 

Tue 21 Mar Mon 10 Apr

Sectors selected:

Volume:

9906

AB10 6 Great Western Road, Broomhill Road, Union Grove

**5167 homes** 

AB11 6 Union Street (south), Crown Street, Ferryhill

**3557 homes** 

AB11 7 Ferryhill

<sup>\*</sup>numbers correct as at 25/09/2022