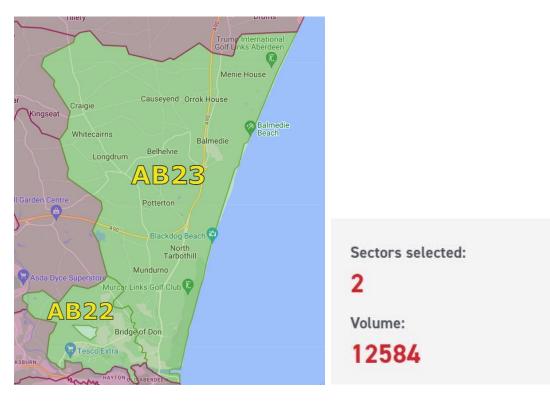

# Bridge of Don, Danestone, Potterton, Balmedie

**CUT-OFF DATE DELIVERY START** 

Tue 21 Feb Mon 13 Mar

Tue 27 Jun Mon 17 Jul

Tue 7 Nov Mon 27 Nov

AB22 8 Bridge of Don, Danestone

**6939** homes

AB23 8 Bridge of Don, Potterton, Balmedie, Whitecairns, Belhelvie 5645 homes

<sup>\*</sup>numbers correct as at 25/09/2022