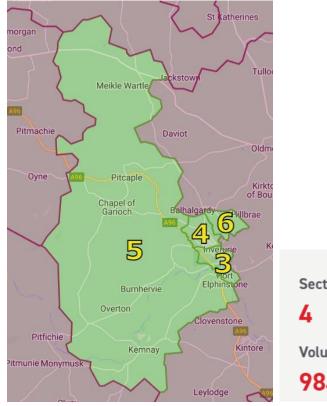

# Inverurie, Kemnay, Pitcaple

**CUT-OFF DATE DELIVERY START** 

Tue 21 Mar Mon 10 Apr

Tue 1 Aug Mon 21 Aug

Wed 3 Jan 2024 Tue 12 Dec

Sectors selected:

Volume:

9845

AB51 3 Port Elphinstone and Inverurie (south)

**2526 homes** 

AB51 4 Inverurie (central)

**3114** homes

AB51 5 Inverurie (west), Kemnay, Chapel of Garioch, Durno,

Meikle Wartle, North Rayne, Pitcaple, Whiteford

**3278** homes

AB51 6 Inverurie (north east)

<sup>\*</sup>numbers correct as at 25/09/2022