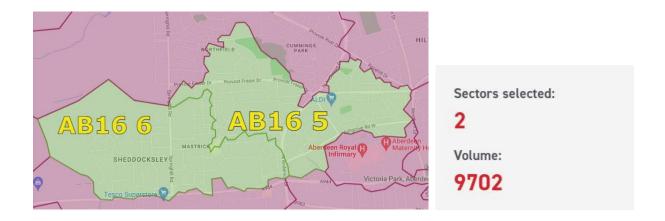

# Mastrick, Sheddocksley, Cornhill, Stockethill

**CUT-OFF DATE DELIVERY START** 

Tue 29 Aug Mon 18 Sep

AB16 6 Mastrick, Sheddocksley

**4022** homes

AB16 5 Mastrick, Cornhill, Stockethill

<sup>\*</sup>numbers correct as at 25/09/2022