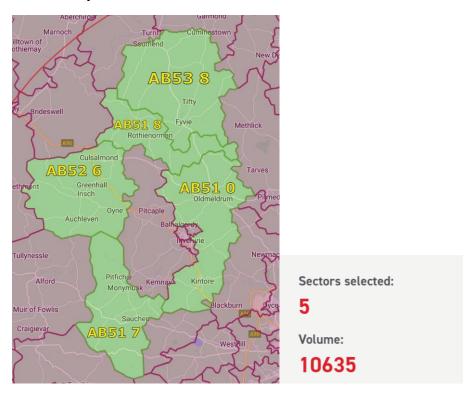

# Old Meldrum Kintore Insch Sauchen Rothienorman Fyvie

**CUT-OFF DATE DELIVERY START** 

Tue 30 May Mon 19 Jun

Tue 26 Sep Mon 16 Oct

AB51 0 Inverurie (east), Old Meldrum, Kintore,

| Cottown, Kinmuck,                                           | 4671 homes |
|-------------------------------------------------------------|------------|
| AB51 7 Sauchen, Comers, Midmar, Monymusk, Tillyfourie       | 1319 homes |
| AB51 8 Rothienorman, Barthol Chapel, Fisherford,            |            |
| St. Katherines                                              | 1043 homes |
| AB52 6 Insch, Auchleven, Colpy, Culsalmond, Old Rayne, Oyne | 2412 homes |
| AB53 8 Fyvie, Kirkton of Auchterless, Millbrex, Woodhead    | 1190 homes |
| *numbers correct as at 25/09/2022                           |            |