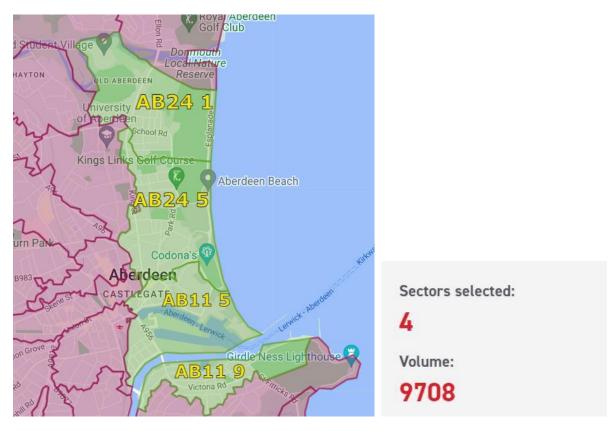

# Seaton, Hillhead, Linksfield, King St, Fittie, Harbour, Torry

# Not currently planned

AB24 1 Seaton, Hillhead 3018 homes

AB24 5 King Street, Linksfield, Beach 4518 homes

AB11 5 Footdee, Harbour 667 homes

AB11 9 Torry 1505 homes

<sup>\*</sup>numbers correct as at 25/09/2022