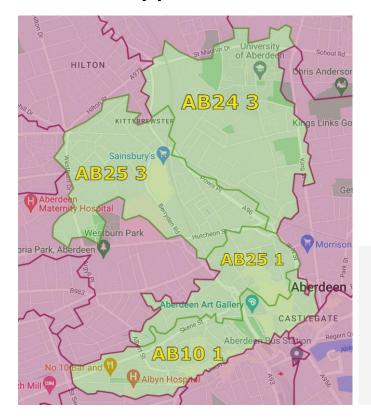

#### **Town Centre North**

#### Not currently planned

Sectors selected:

4

Volume:

11331

AB10 1 Union Street (north) 1359 homes

AB25 1 Gilcomstoun, Denburn, Gallowgate, George St. 2851 homes

AB25 3 Berryden, Powis, Ashgrove 3613 homes

AB24 3 Old Aberdeen, Spital, Froghall, Sunnybank 3508 homes

<sup>\*</sup>numbers correct as at 25/09/2022