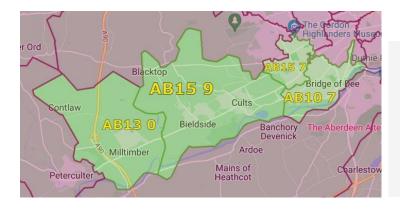

#### Milltimber Bieldside Cults Seafield Mannofield Garthdee

**CUT-OFF DATE DELIVERY START** 

Tue 27 Jun Mon 17 Jul

Tue 12 Dec Wed 3 Jan

Sectors selected:

4

Volume:

9955

AB13 0 Milltimber 1160 homes

AB15 9 Cults, Bieldside 3014 homes

AB15 7 Countesswells, Seafield, Braeside 1814 homes

AB10 7 Mannofield, Garthdee 3967 homes

<sup>\*</sup>numbers correct as at 25/09/2022