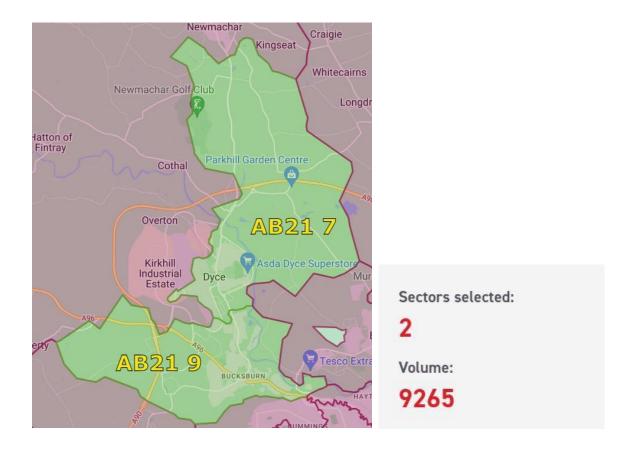

# Dyce, Bucksburn, Stoneywood

**CUT-OFF DATE DELIVERY START** 

Tue 7 Nov Mon 27 Nov

AB21 7 Dyce 3067 homes

AB21 9 Bucksburn, Stoneywood, Bankhead 6198 homes

<sup>\*</sup>numbers correct as at 25/09/2022